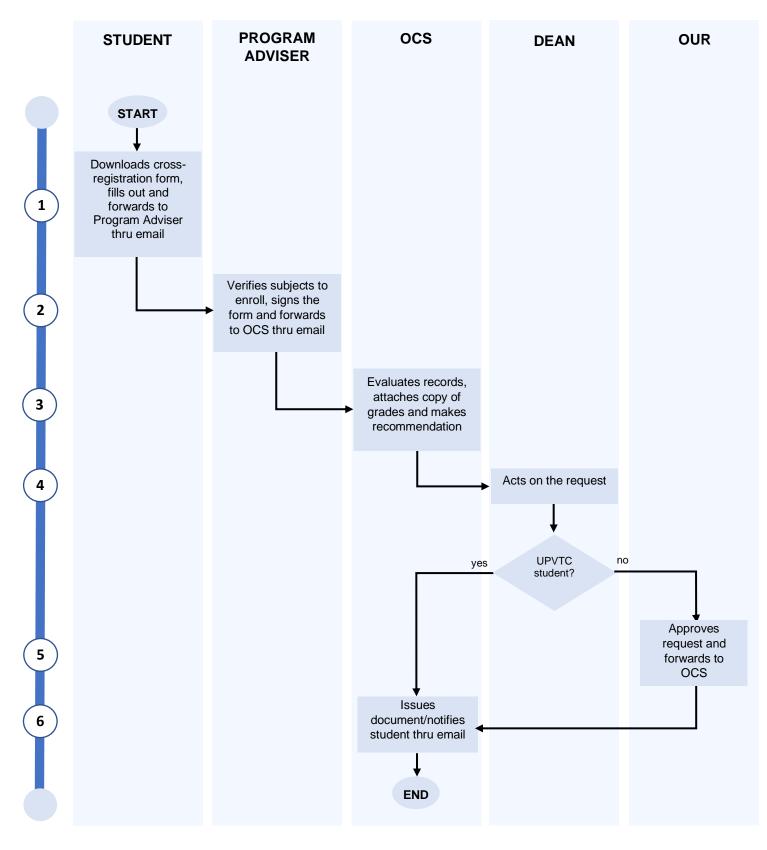

## CROSS REGISTRATION WITHIN U.P.

No student shall be registered in any other college, school, or department of this University without the permission of the Dean of the college [granting of permit has been delegated to the College Secretary per Memo No. FN 90-68 dated 08 August 1990] in which the student is primarily enrolled. [Art 333, UP Code 1975]

A student who wants to register in another campus in the University must fill out the cross-registration form (<u>UP Form 5-B</u>).

The total number of units of credit for which a student may register in two or more colleges or schools in this University shall not exceed the maximum allowed by the rules on academic load. [Art 335, UP Code 1975]

NOTES:

- 1. The College Secretary sets the deadline for filing an application for cross registration.
- 2. A green form is used by the students to apply for cross-enrollment in another UP units.
- 3. The cross-registration form should specify the reason/s, subject/s and the number of units. It should likewise bear the signature of the following before the University Registrar acts on it:

a. Program Adviser b. Dean of the College where the student is primarily enrolled